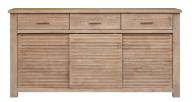

## PORTSEA COLLECTION

DINING TABLE 🔑

210w 100d 77h 150w 90d 77h 180w 95d 77h

**BUFFET** 

165w 45d 85h

**ENTERTAINMENT UNIT** 

153w 50d 45h cavity 42w 29d

**ENTERTAINMENT UNIT** 

200w 50d 45h cavity 42w 29d

COFFEE/SIDE TABLE 💅

140w 70d 42h/52w 52d 54h

CONSOLE

130w 43d 75h

**BOOKSHELF** 

110w 42d 190h

**TALL DINING CHAIR** 