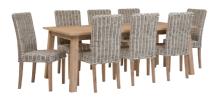

## PORTSEA COLLECTION

DINING TABLE 🔑

210w 100d 77h 150w 90d 77h 180w 95d 77h

**BUFFET** 

165w 45d 85h

**ENTERTAINMENT UNIT** 

153w 50d 45h cavity 42w 29d

**ENTERTAINMENT UNIT** 

47w 59d 99h

## **SHORT DINING CHAIR**

46w 55d 88h