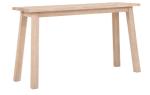

200w 50d 45h cavity 42w 29d

COFFEE/SIDE TABLE 💅

140w 70d 42h/52w 52d 54h

CONSOLE

130w 43d 75h

**BOOKSHELF** 

110w 42d 190h

**TALL DINING CHAIR** 