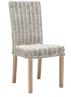

47w 59d 99h

## **SHORT DINING CHAIR**

46w 55d 88h

## **FEATURES & BENEFITS**

- Made from mindi timber.
- Unique wire brushed surface with white wash finish.
- Double extension drawer runners.
- Doors on runners.
- Adjustable shelves on ETU's & buffet.
- Chairs made from natural wicker.
- Chair pad optional.
- 12 month warranty.
- Made in Vietnam.