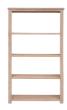

200w 50d 45h cavity 42w 29d

COFFEE/SIDE TABLE 💅

140w 70d 42h/52w 52d 54h

CONSOLE

130w 43d 75h

**BOOKSHELF** 

110w 42d 190h

**TALL DINING CHAIR** 