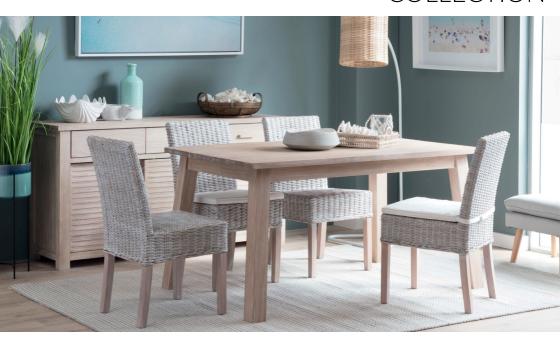

## PORTSEA COLLECTION

DINING TABLE 🔑

210w 100d 77h 150w 90d 77h 180w 95d 77h

**BUFFET** 

165w 45d 85h

**ENTERTAINMENT UNIT** 

153w 50d 45h cavity 42w 29d

**ENTERTAINMENT UNIT** 

200w 50d 45h cavity 42w 29d

COFFEE/SIDE TABLE 💅

140w 70d 42h/52w 52d 54h

CONSOLE

130w 43d 75h

**BOOKSHELF** 

110w 42d 190h

**TALL DINING CHAIR** 

47w 59d 99h

## **SHORT DINING CHAIR**

46w 55d 88h