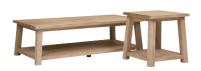

## PORTSEA COLLECTION

DINING TABLE 🔑

210w 100d 77h 150w 90d 77h 180w 95d 77h

**BUFFET** 

165w 45d 85h

**ENTERTAINMENT UNIT** 

153w 50d 45h cavity 42w 29d

**ENTERTAINMENT UNIT** 

200w 50d 45h cavity 42w 29d

COFFEE/SIDE TABLE 💅

140w 70d 42h/52w 52d 54h

CONSOLE

130w 43d 75h

**BOOKSHELF** 

110w 42d 190h

**TALL DINING CHAIR** 