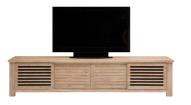

200w 50d 45h cavity 42w 29d

COFFEE/SIDE TABLE 💅

140w 70d 42h/52w 52d 54h

CONSOLE

130w 43d 75h

**BOOKSHELF** 

110w 42d 190h

**TALL DINING CHAIR** 