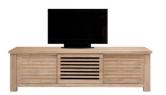

## PORTSEA COLLECTION

DINING TABLE 🔑

210w 100d 77h 150w 90d 77h 180w 95d 77h

**BUFFET** 

165w 45d 85h

**ENTERTAINMENT UNIT** 

153w 50d 45h cavity 42w 29d

**ENTERTAINMENT UNIT** 

200w 50d 45h cavity 42w 29d

COFFEE/SIDE TABLE 💅

140w 70d 42h/52w 52d 54h

CONSOLE

130w 43d 75h

**BOOKSHELF** 

110w 42d 190h

**TALL DINING CHAIR** 